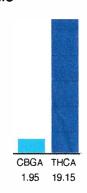

#### Cannabinoid Profile

### Cannabinoid Profile by HPLC

0.00%

Delta-9-THC

| Cannabinoid          | % wt  | mg/g  |
|----------------------|-------|-------|
| CBGA                 | 1.95  | 19.5  |
| THCA                 | 19.15 | 191.5 |
| Total Cannabinoids   | 21.10 | 211.0 |
| Calculated CBD Yield | 0.00  | 0.00  |