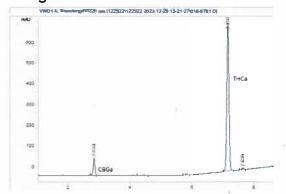

#### Chromatogram

### Cannabinoid Profile by HPLC

0.00%

Delta-9-THC

| Cannabinoid          | % wt  | mg/g  |
|----------------------|-------|-------|
| CBGA                 | 1.95  | 19.5  |
| THCA                 | 19.15 | 191.5 |
| Total Cannabinoids   | 21.10 | 211.0 |
| Calculated CBD Yield | 0.00  | 0.00  |