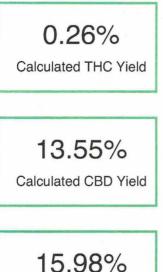

#### Cannabinoid Profile by HPLC

**Total Cannabinoids** 

Cannabinoid % wt mg/g CBDA 13.98 139.8 CBGA 0.41 4.1 CBD 1.29 12.9 THCA 0.3 3.0 **Total Cannabinoids** 15.98 159.8 **Calculated THC Yield** 2.63 0.26 Calculated CBD Yield 13.55 135.50 Calculated Maximum THC Yield = THC + 0.877 \* THCA Calculated Maximum CBD Yield = CBD + 0.877 \* CBDA