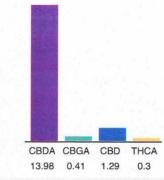

### Cannabinoid Profile

#### Cannabinoid Profile by HPLC

**Total Cannabinoids** 

Cannabinoid % wt mg/g CBDA 13.98 139.8 CBGA 0.41 4.1 CBD 1.29 12.9 THCA 0.3 3.0 **Total Cannabinoids** 15.98 159.8 **Calculated THC Yield** 2.63 0.26 Calculated CBD Yield 13.55 135.50 Calculated Maximum THC Yield = THC + 0.877 \* THCA Calculated Maximum CBD Yield = CBD + 0.877 \* CBDA